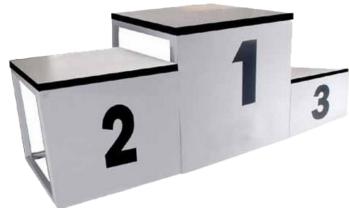

Circle **NKSA - 34** 

**Starting Clapper NKSA - 35** 

**Victory Stand Portable NKSA - 36** 