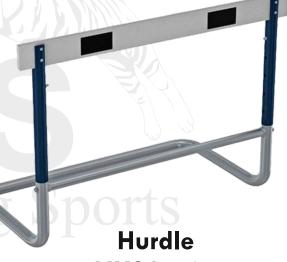

Hurdle - Training NKSA - 25

Hurdle – Eco NKSA - 26

NKSA - 27

Take Of Board **NKSA - 30** 

**Relay Baton Aluminum NKSA - 31** 

Relay Baton **Plastic** NKSA - 32

Hammer and Shot Put Discuss Throwing **Throwing Circle NKSA - 33** 