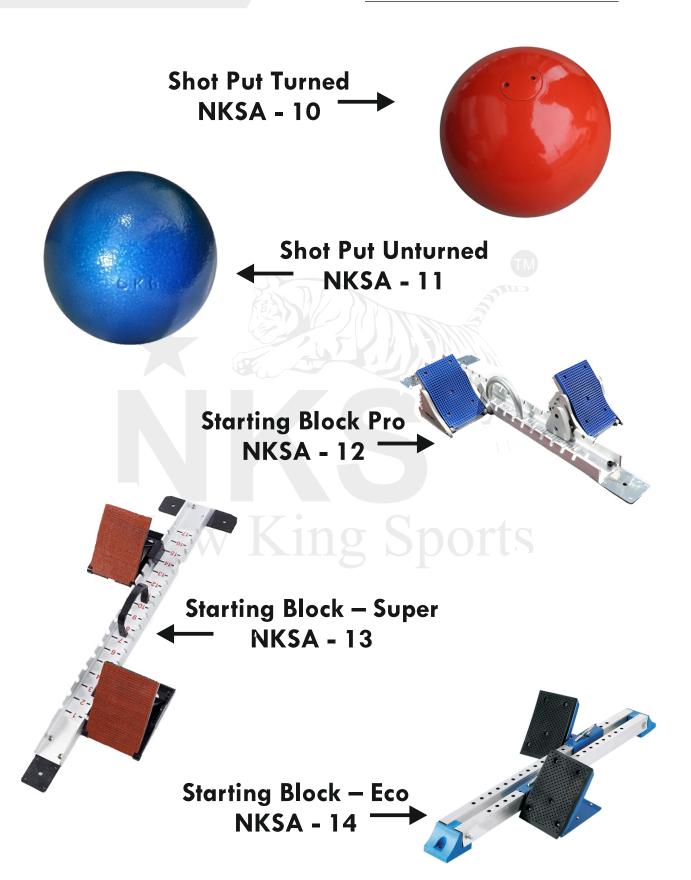

Hurdle - Training NKSA - 25

Hurdle – Eco NKSA - 26

NKSA - 27

Take Of Board **NKSA - 30** 

**Relay Baton Aluminum NKSA - 31** 

Relay Baton **Plastic** NKSA - 32

Hammer and Shot Put Discuss Throwing **Throwing Circle NKSA - 33** 

Circle **NKSA - 34** 

**Starting Clapper NKSA - 35** 

**Victory Stand Portable NKSA - 36** 