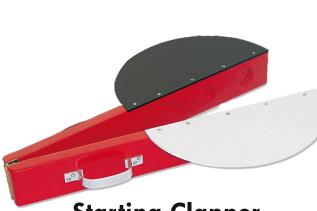

Circle **NKSA - 34** 

**Starting Clapper NKSA - 35** 

**Victory Stand Portable NKSA - 36** 