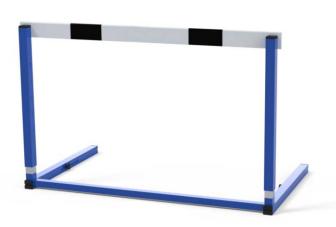

Hurdle - Training NKSA - 25

Hurdle – Eco NKSA - 26

NKSA - 27

Take Of Board **NKSA - 30** 

**Relay Baton Aluminum NKSA - 31** 

Relay Baton **Plastic** NKSA - 32

Hammer and Shot Put Discuss Throwing **Throwing Circle NKSA - 33** 