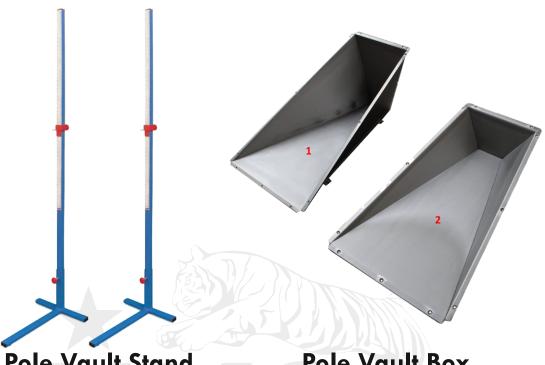

Hammer Wire NKSA - 07

Hammer Handle NKSA - 08

Hammer Gloves
NKSA - 09

Pole Vault Stand NKSA - 20

Pole Vault Box NKSA - 21

Pole Vault Fiber Pole NKSA - 22

Pole Vault Stand NKSA - 23

Hurdle – Olympic NKSA - 24