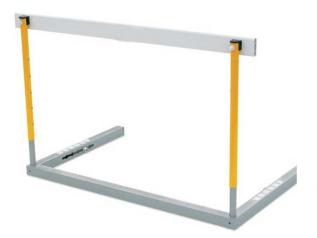

Hurdle - Training NKSA - 25

Hurdle – Eco NKSA - 26

NKSA - 27

Take Of Board **NKSA - 30** 

**Relay Baton Aluminum NKSA - 31** 

Relay Baton **Plastic** NKSA - 32

Hammer and Shot Put Discuss Throwing **Throwing Circle NKSA - 33** 