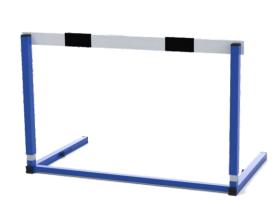

Hurdle - Training NKSA - 25

Hurdle – Eco NKSA - 26

NKSA - 27

Take Of Board **NKSA - 30** 

**Relay Baton Aluminum NKSA - 31** 

Relay Baton **Plastic** NKSA - 32

Hammer and Shot Put Discuss Throwing **Throwing Circle NKSA - 33** 