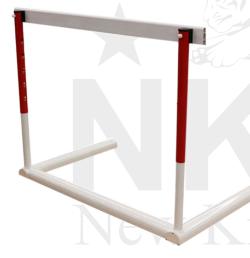

Hurdle - Training NKSA - 25

Hurdle – Eco NKSA - 26

NKSA - 27

Take Of Board **NKSA - 30** 

**Relay Baton Aluminum NKSA - 31** 

Relay Baton **Plastic** NKSA - 32

Hammer and Shot Put Discuss Throwing **Throwing Circle NKSA - 33** 