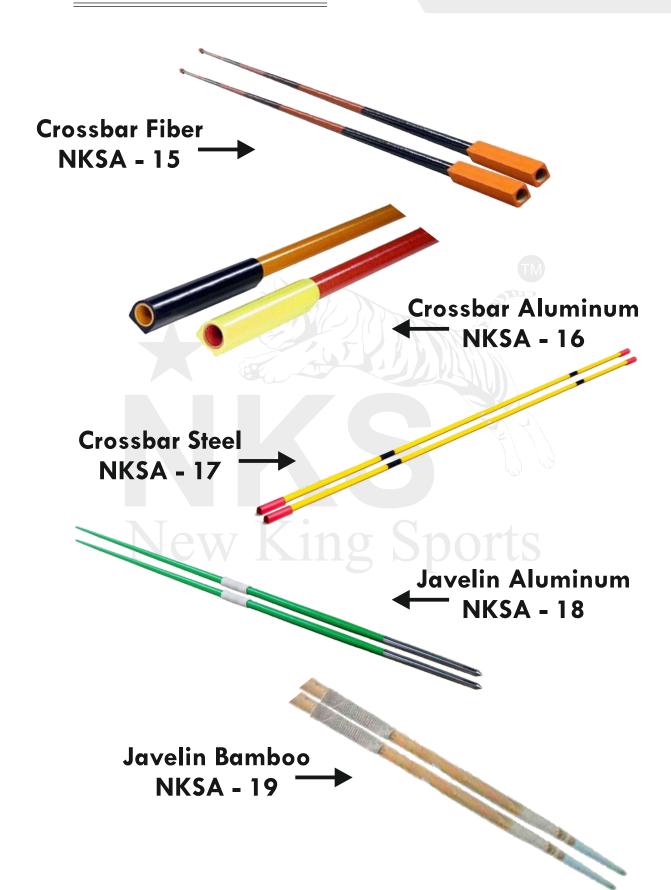

# www.newkingsports.com

©+91 9897647571, 8923737772

Discus HI-Spin **NKSA - 01** 

Discus Low-Spin **NKSA - 02** 

**Discus Wooden NKSA - 03** 

**Rubber Discus NKSA - 04** 

Hammer Turned NKSA - 05

Unturned Hammer NKSA - 06

Hammer Wire NKSA - 07

Hammer Handle NKSA - 08

Hammer Gloves
NKSA - 09

Pole Vault Stand NKSA - 20

Pole Vault Box NKSA - 21

Pole Vault Fiber Pole NKSA - 22

Pole Vault Stand NKSA - 23

Hurdle – Olympic NKSA - 24

Hurdle - Training NKSA - 25

Hurdle – Eco NKSA - 26

NKSA - 27

Take Of Board **NKSA - 30** 

**Relay Baton Aluminum NKSA - 31** 

Relay Baton **Plastic** NKSA - 32

Hammer and Shot Put Discuss Throwing **Throwing Circle NKSA - 33** 